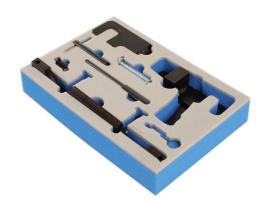

## **Timing Tool Kit - for GM**

Designed to cater for the DCi 2.2 and 2.5L diesel chain, belt and gear driven engines found in some later Nissan light commercial vehicles. This set of timing tools enables the correct timing position to be held when servicing GM Ecotec 2.2 and 2.5L engines, as well as some Renault engines.

## **Additional Information**

- This set of timing tools enables the correct timing position to be held when servicing GM Ecotec 2.2 and 2.5 litre engines.
- · Also for use on some Renault engines.
- For Interstar 2.2 and 2.5L dCi.
- Engine codes: G9U and G9T (2002-2010).
- Metal case available Part No. 4536. Made in Sheffield.