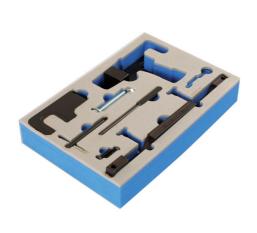

## **Timing Tool Kit - for GM**

Designed to cater for the DCi 2.2 and 2.5L diesel chain, belt and gear driven engines found in some later Nissan light commercial vehicles. This set of timing tools enables the correct timing position to be held when servicing GM Ecotec 2.2 and 2.5L engines, as well as some Renault engines.

## **Additional Information**

- This set of timing tools enables the correct timing position to be held when servicing GM Ecotec 2.2 and 2.5 litre engines.
- · Also for use on some Renault engines.
- For Interstar 2.2 and 2.5L dCi.
- Engine codes: G9U and G9T (2002-2010).
- Metal case available Part No. 4536. Made in Sheffield.