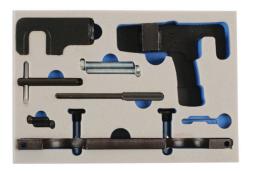

## **Timing Tool Kit - for GM**

Designed to cater for the DCi 2.2 and 2.5L diesel chain, belt and gear driven engines found in some later Nissan light commercial vehicles. This set of timing tools enables the correct timing position to be held when servicing GM Ecotec 2.2 and 2.5L engines, as well as some Renault engines.

## **Additional Information**

- This set of timing tools enables the correct timing position to be held when servicing GM Ecotec 2.2 and 2.5 litre engines.
- · Also for use on some Renault engines.
- For Interstar 2.2 and 2.5L dCi.
- Engine codes: G9U and G9T (2002-2010).
- Metal case available Part No. 4536. Made in Sheffield.